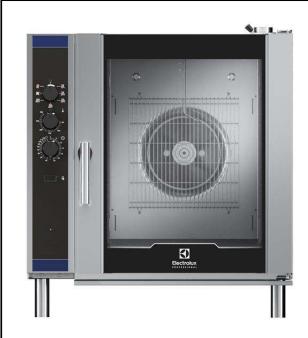

#### **Main Features**

- Main switch/Cooking mode selector which can be used to set: ON/OFF, hot air without humidification and hot air with humidification (choice of 5 different humidity levels).
- Rapid cooling of oven cavity.
- Timer to set the cooking time, adjustable up to 120 minutes or for continuous operation with an acoustic alarm to show the cycle has finished. At the end of the set cooking time the heat and the fan are automatically switched off.
- Maximum temperature of 300°C.
- Perfect evenness: guarantees perfect distribution of heat throughout the oven cavity.
- Halogen lighting and "crosswise" pan supports allow clear and unobstructed view of the products being cooked.
- Food temperature probe available as accessory.
- Drip tray to collect residual cooking juices and fat.
- Drip tray under the door to collect condensed liquid available as accessory.
- Manual valve to adjust the position of steam evacuation flap.
- Capacity: 10 GN 2/1 or 20 GN 1/1 trays.

#### Construction

- Robust structure thanks to stainless steel construction.
- Cooking chamber in 430 AISI stainless steel.
- Double thermo-glazed door with open frame construction, for cool outside door panel. Swing hinged easy-release inner glass on door for easy cleaning.
- Ergonomic door handle.
- Integrated drain outlet.
- 1 pair of 60 mm pitch runners is supplied as standard.
- IPX4 water resistance certification.