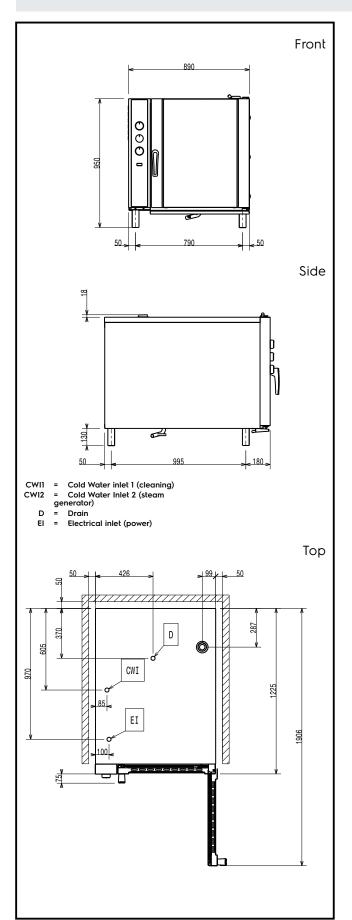

## **Key Information:**

External dimensions, Width: 890 mm External dimensions, Depth: 1215 mm External dimensions, Height: 970 mm Net weight: 147 kg Height adjustment: 80/0 mm Functional level: Basic Cooking cycles - air-